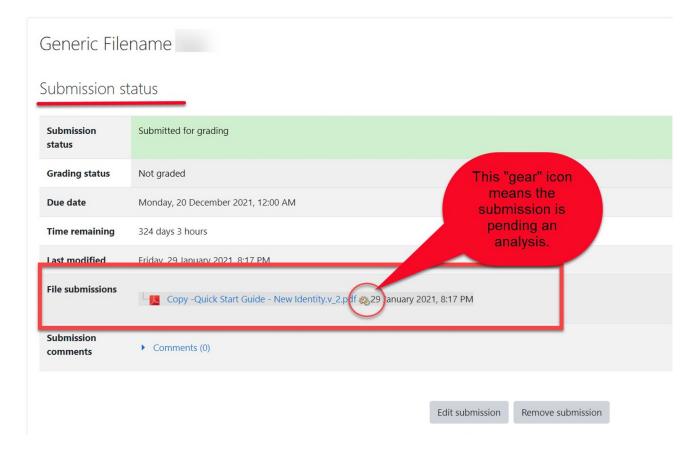

## **Student View**

After you have submitted your file for assignment submission, you will see the "Submission status" of your analysis.

- Under "File submissions" you will see the file type and name of your submission.
- Next to it you will initially see a "gear" icon depicting it's pending for analysis state.

Once the submission has been analyzed, the Similarity Score will replace the gear icon next to the file name.

Select the Similarity Score to open the analysis report in another tab.