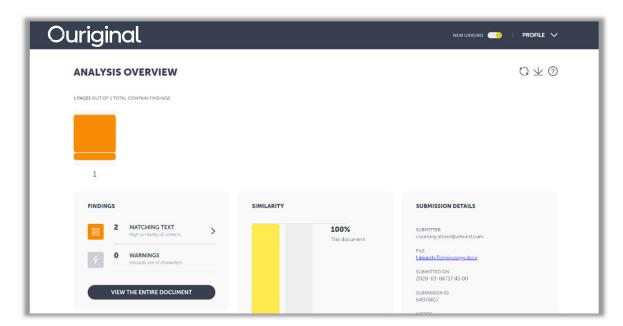

Once the submission has been analyzed, the Similarity Score will replace the gear icon next to the file name.

Select the Similarity Score to open the analysis report in another tab.

Select the Similarity Score. above. A new window will open to view the analysis Report.