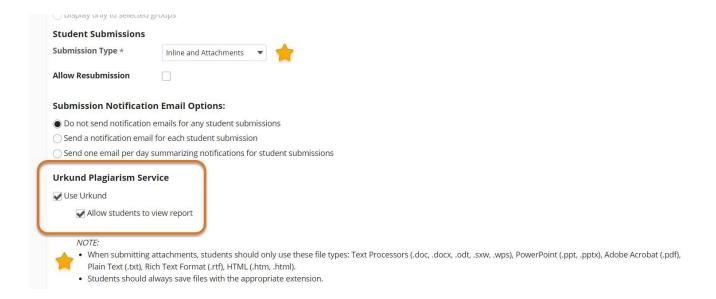

The Ouriginal /Urkund integration adds the following part to the assignment settings:

Also, note that the Instructor can whether to allow the students to view the report or not (as seen in above image - the feature can be ticked or left blank).