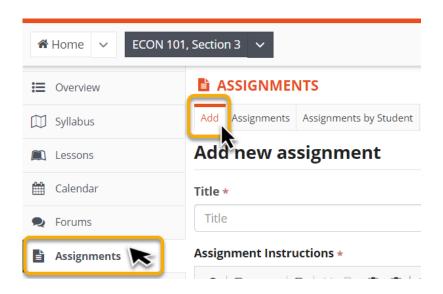

## **Assignment Creation Instructions**

Instructors create assignments in the same way that they would normally in Sakai but will have to enable Ouriginal/Urkund in the assignment settings.

In your Course, select 'Assignment' and then 'Add'.