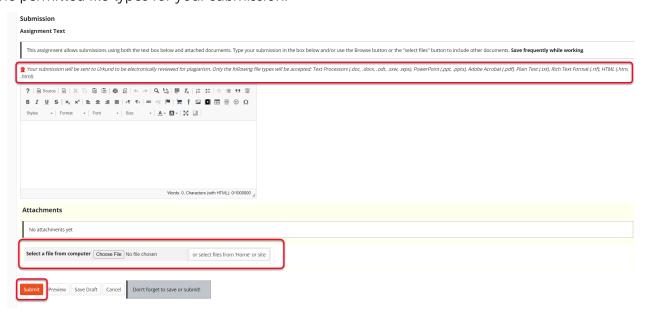

## **Student View**

Select your Assignment.

When your Assignment is open, NOTE the following:

- a message indicating that your submission will be sent to Ouriginal/Urkund for plagiarism review; and
- the permitted file types for your submission.

\*\*\*Please also note that you will be allowed to see the results of the plagiarism checker if your Instructor allows it.